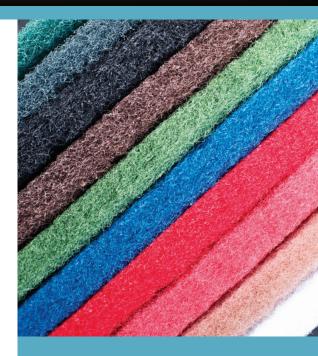

# **CONVENTIONAL FLOOR PADS**

EMERALD HIGH PERFORMANCE | 175-350 RPM Labor saving. Cuts stripping time significantly

#### **ULTRA HIGH PERFORMANCE STRIPPING PAD** | 175-350 RPM

Economically priced high performance pad Strips 20-25% more than black pads

**BLACK STRIPPING** | 175-350 RPM For long lasting heavy duty stripping

**BROWN DRY STRIP** | 175-350 RPM Fast uniform stripping wet or dry

**GREEN SCRUBBING** | 175-350 RPM For wet heavy duty scrubbing

**BLUE SCRUBBING** | 175-350 RPM For wet, medium duty scrubbing

**RED SPRAY BUFFING/CLEANING** | 175-350 RPM For dry buffing, spray buffing or light duty scrubbing

**40 RED POLISHING/CLEANING** | 175-350 RPM Softer and less aggressive than a red spray buff pad

TAN POLISHING | 175-350 RPM
Dry polishing on buffable, synthetic or natural finishes

WHITE POLISH | 175-350 RPM
Dry polishing or with fine water mist to enhance a higher gloss