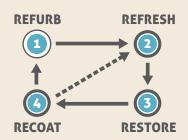

## What makes ours better?

- Every conventional pad we make uses the unique Treleoni Fiber Blend™ specifically designed for performance without question.
- Sizes from 12" to 24" to fit virtually any machine.
- Can be used when practicing the Four Stages of Floor Maintenance: Refurb, Refresh, Restore and Recoat.