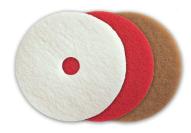

# A Longer Lasting Pad A Longer Lasting Shine Mellow Mean™

Mellow Mean is a new and improved generation of melamine pads. It replaces traditional "all melamine soft pads" that tear easily, with a combination of the perfect web and melamine inserts. The pad lasts longer and works even better on shallow grouted floors. Mellow Mean does the work of three conventional pads:



VS.



The melamine inserts rub away soil and black marks without the use of chemicals.





#### REST EAD.

Cleaning VCT and Terrazzo; Ceramic and Porcelain

#### PERFORMANCE:

Replaces conventional red, tan and white pads

#### **EQUIPMENT:**

Use with 175-350 RPM machines

### **AVAILABLE SIZES:**

**13" | 14" | 17" | 19" | 20"** other sizes available upon request

#### PACKAGING:

(2) Two pack

## What makes ours better?

- Does not require harsh chemicals Mellow Mean<sup>™</sup>
  works with water; no chemicals needed. Cleans floors
  and shallow grout lines with ease.
- 100% open cell melamine inserts provide high friction soil removal.