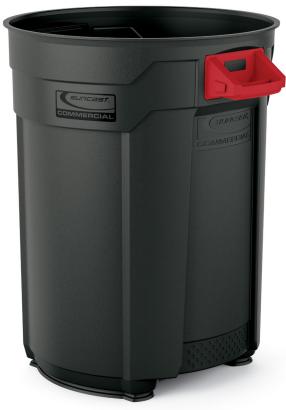

# **RESIN UTILITY TRASH CANS**

Heavy-duty construction to withstand everyday use

BMTCU55 model shown

#### GET TOUGH ON TRASH

The Suncast Commercial Resin Utility Trash
Can is tough enough to tackle any workplace,
business, industrial, or municipal application.
Its reinforced base reduces wear and tear,
while the extra-large interior air channels allow easy
liner removal. Available in a range of colors and sizes,
the Resin Utility Trash Can is designed to stand up to
any job and stand out in any environment.

### **ADDITIONAL FEATURES:**

- · Blow-molded HDPE for strength and rigidity
- · Won't rust or chip and resistant to denting and bending
- Cold-impact construction stands up to harsh environments
- · Handles feature tie-downs and bag cinches to manage heavy jobs

#### MULTIPLE COLORS AND SIZES AVAILABLE

Products are subject to change without notice; dimensions and colors may vary from the actual product.

EXTRA-LARGE
AIR CHANNELS
FOR EASY LINER REMOVAL

REINFORCED BASE - 76% STRONGER THAN COMPARABLE CANS

PUNCTURE RESISTANT - 66% STRONGER THAN COMPARABLE CANS

REINFORCED BASE WITH EASY-GRAB HANDLES