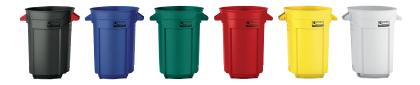

#### MULTIPLE COLORS AND SIZES AVAILABLE

Products are subject to change without notice; dimensions and colors may vary from the actual product.

EXTRA-LARGE
AIR CHANNELS
FOR EASY LINER REMOVAL

REINFORCED BASE - 76% STRONGER THAN COMPARABLE CANS