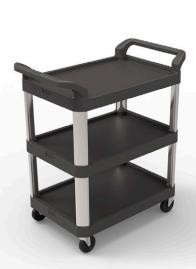

#### **ADDITIONAL FEATURES**

- · Smooth shelf surface is easy to clean
- · Perfect for schools, hotels, and restaurants

SI7F: 20" W x 34" L x 38 17" H

| 312L. 20 | 12E. 20 11 X 0 T E X 00.17 11 |                     |  |  |  |
|----------|-------------------------------|---------------------|--|--|--|
| MODEL#   |                               | MAXIMUM<br>CAPACITY |  |  |  |
| RC2030   | TPR                           | 300 lbs*            |  |  |  |