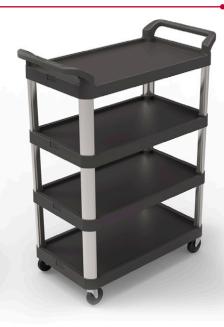

SIZE: 20" W x 39.85" L x 38.17" H

| MODEL# | CASTER | MAXIMUM<br>CAPACITY |
|--------|--------|---------------------|
| RC2040 | TPR    | 300 lbs*            |

SIZE: 20" W x 39.85" L x 51.80" H

| MODEL#   |     | MAXIMUM<br>CAPACITY |
|----------|-----|---------------------|
| RC4S2040 | TPR | 300 lbs*            |