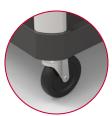

## FLOOR AND WALL PROTECTION

- 4 non-marring casters protect floors
- Rounded corners on each side help protect walls