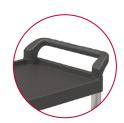

### **INNOVATIVE MATERIAL HANDLING SOLUTIONS**

### **SERVICE CART**





# KEY FEATURES HEAVY DUTY

• 300 lbs capacity (RC2030 and RC2040 100 lbs per shelf. RC4S2040 75 lbs per shelf)



## FLOOR AND WALL PROTECTION

- 4 non-marring casters protect floors
- Rounded corners on each side help protect walls



#### **ERGONOMIC HANDLE**

 Dual ergonomic rounded push handles

#### **ADDITIONAL FEATURES**

- · Smooth shelf surface is easy to clean
- · Perfect for schools, hotels, and restaurants



SI7F: 20" W x 34" L x 38 17" H

| 312L. 20 | 12E. 20 11 X 0 T E X 00.17 11 |                     |  |  |  |
|----------|-------------------------------|---------------------|--|--|--|
| MODEL#   |                               | MAXIMUM<br>CAPACITY |  |  |  |
| RC2030   | TPR                           | 300 lbs*            |  |  |  |



SIZE: 20" W x 39.85" L x 38.17" H

| MODEL# | CASTER | MAXIMUM<br>CAPACITY |
|--------|--------|---------------------|
| RC2040 | TPR    | 300 lbs*            |



SIZE: 20" W x 39.85" L x 51.80" H

| MODEL#   |     | MAXIMUM<br>CAPACITY |
|----------|-----|------------