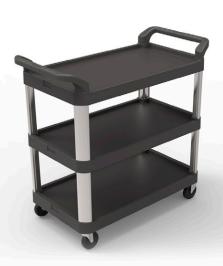

SIZE: 20" W x 39.85" L x 38.17" H

| MODEL# | CASTER | MAXIMUM<br>CAPACITY |
|--------|--------|---------------------|
| RC2040 | TPR    | 300 lbs*            |

SIZE: 20" W x 39.85" L x 51.80" H

| MODEL#   |     | MAXIMUM<br>CAPACITY |
|----------|-----|---------------------|
| RC4S2040 | TPR | 300 lbs*            |