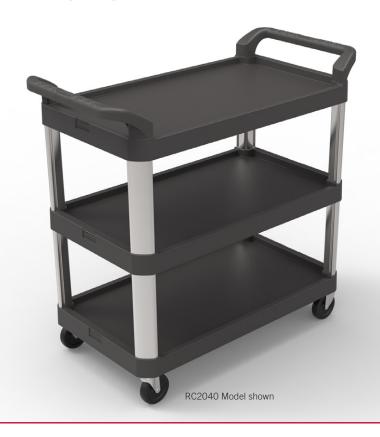

### **SERVICE CART**

# KEY FEATURES HEAVY DUTY

• 300 lbs capacity (RC2030 and RC2040 100 lbs per shelf. RC4S2040 75 lbs per shelf)

SIZE: 20" W x 39.85" L x 38.17" H

| MODEL# | CASTER | MAXIMUM<br>CAPACITY |
|--------|--------|---------------------|
| RC2040 | TPR    | 300 lbs*            |

SIZE: 20" W x 39.85" L x 51.80" H

| MODEL#   |     | MAXIMUM<br>CAPACITY |
|----------|-----|---------------------|
| RC4S2040 | TPR | 300 lbs*            |