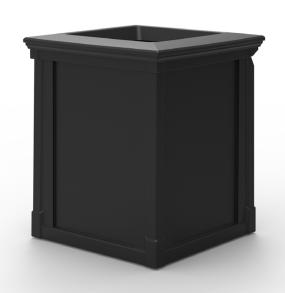

### **FEATURES**

- Roto-molded frame for added strength and durability
- Engineered with UV Inhibitors added to resist fading due to weather
- Meets ADA compliance
- Ships assembled
- Customizable add your logos to the side panels and make it your own
- Easy glide grooves keep marketing material in front of solid panels
- Rigid liner included
- Side access inserts for easy liner removal
- Holes for mounting capabilities
- Available in a variety of colors

## **RMCC3502**

| DIMENSIONS             | CAPACITY | WEIGHT |
|------------------------|----------|--------|
| 27"W x 27"L x 33.85" H | 35 GAL   |        |