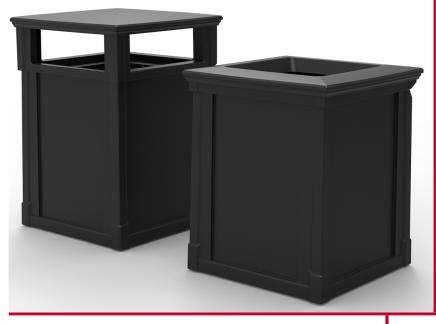

### **FEATURES**

- Roto-molded frame for added strength and durability
- Engineered with UV Inhibitors added to resist fading due to weather
- Meets ADA compliance
- Ships assembled
- Customizable add your logos to the side panels and make it your own
- Easy glide grooves keep marketing material in front of solid panels
- Rigid liner included
- Side access inserts for easy liner removal
- Holes for mounting capabilities
- Available in a variety of colors

### **RMCC3501**

| DIMENSIONS             | CAPACITY | WEIGHT |
|------------------------|----------|--------|
| 27"W x 27"L x 41.75" H | 35 GAL   |        |

## **RMCC3502**

| DIMENSIONS             | CAPACITY | WEIGHT |
|------------------------|----------|--------|
| 27"W x 27"L x 33.85" H | 35 GAL   |        |