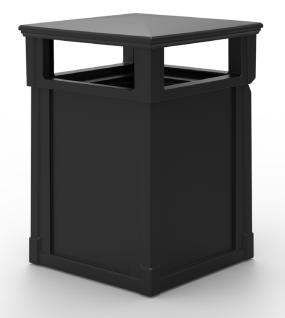

### **FEATURES**

- Roto-molded frame for added strength and durability
- Engineered with UV Inhibitors added to resist fading due to weather
- Meets ADA compliance
- Ships assembled
- Customizable add your logos to the side panels and make it your own
- Easy glide grooves keep marketing material in front of solid panels
- Rigid liner included
- Side access inserts for easy liner removal
- Holes for mounting capabilities
- Available in a variety of colors

### **RMCC3501**

| DIMENSIONS             | CAPACITY | WEIGHT |
|------------------------|----------|--------|
| 27"W x 27"L x 41.75" H | 35 GAL   |        |