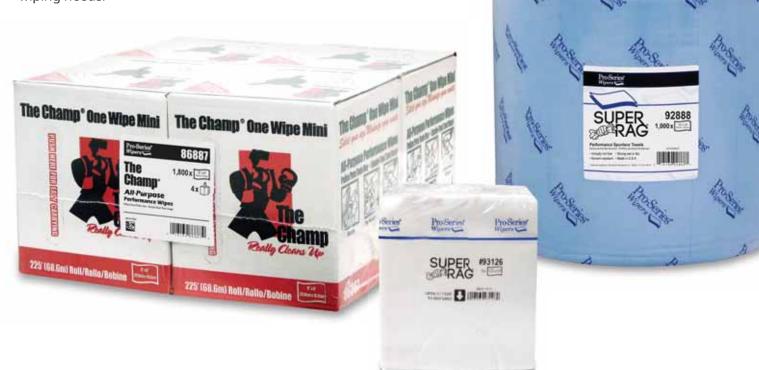

## **Pro-Series Champion® All-Purpose Wipers**

Professional quality bonded cellulose wipers are the leading choice for general wiping tasks. Ultra absorbent to handle large liquid spills and ideal for cleaning up oil and grease. Excellent wipe-dry performance and soft hand feel make Champion wipers the #1 allpurpose cleaning choice

| The Champ®      | Heavy grade for all-around performance               |  |
|-----------------|------------------------------------------------------|--|
| Champion Select | Standard grade wipes balance performance and economy |  |