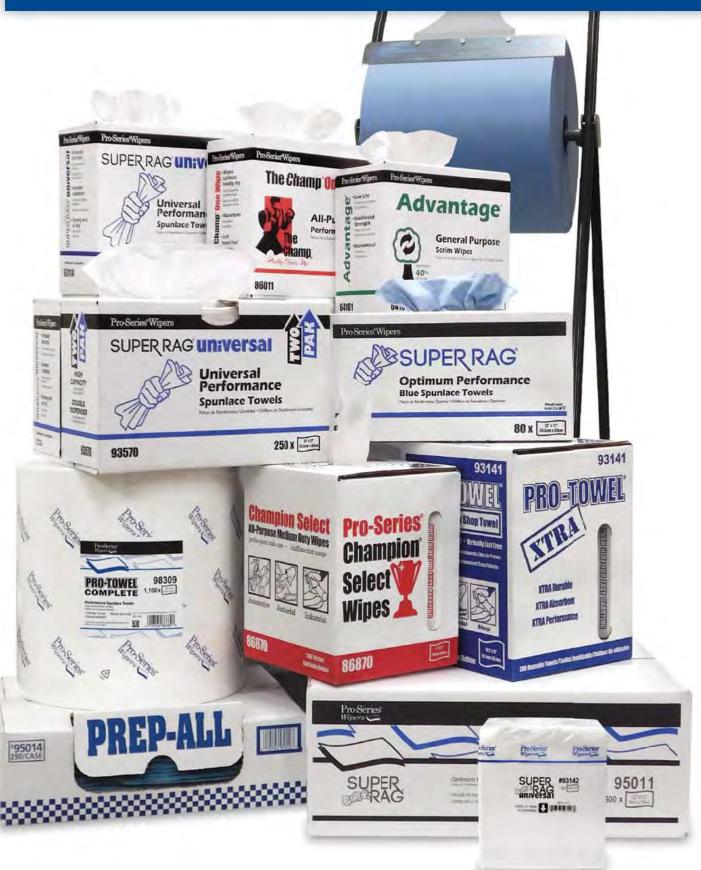

# Pro-Series® Professional Grade Wipers Engineered for Wipers Care Performance in the Most Demanding World World Professional Grade Wipers Engineered for Wipers Care Performance in the Most Demanding World Professional Grade Wipers Engineered for Wipers Care Professional Grade Wipers Engineered for Wipers Eng Performance in the Most Demanding Work Environments

Highest performance reusable towels ideal for rag and shop towel replacement. Supreme Spunlace towels are virtually lint-free and contaminant-free, helping to keep work processes free from impurities. All Supreme towels are designed to be solvent resistant, provide wipe-dry performance and have cloth-like strength when used wet or dry. White towels are waterborne compatible. Creped versions are engineered to deliver maximum absorption and optimum hand feel.

**Pro-Towel® Heavy Duty** Heaviest duty for the most demanding tasks

| Super Rag®          | Engineered for optimum performance           |  |
|---------------------|----------------------------------------------|--|
| Super Rag Universal | Balance of high performance and value in use |  |
| Pro-Towel Complete  | Performance for limited reuse applications   |  |

## **Pro-Series Champion® All-Purpose Wipers**

Professional quality bonded cellulose wipers are the leading choice for general wiping tasks. Ultra absorbent to handle large liquid spills and ideal for cleaning up oil and grease. Excellent wipe-dry performance and soft hand feel make Champion wipers the #1 allpurpose cleaning choice

| The Champ®      | Heavy grade for all-around performance               |  |
|-----------------|------------------------------------------------------|--|
| Champion Select | Standard grade wipes balance performance and economy |  |

## **Pro-Series Advantage® General Purpose Wipers**

Low lint absorbent wipers for economic single-use, general purpose cleaning and glass wiping. Available in multi-ply options for increased strength and absorbency.

| Scrim    | 4-ply tissue with nylon reinforcement for added strength 40% post-consumer recycled content |
|----------|---------------------------------------------------------------------------------------------|
| Toweling | 4-ply toweling grade for increased absorbency and 2-ply standard grade                      |