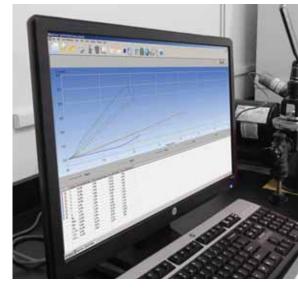

We source only top quality materials from the most reliable suppliers and conduct rigorous testing to ensure product integrity at all points in the supply chain. Raw materials and finished goods are lot coded for traceability back to the source. On-site lab tests validate fiber composition, entanglement strength, basis weight, absorbency, thickness, tensile strength, launderability and chemical compatibility. Results are recorded in a digital library of Technical Data Sheets and GHS compliant SDS documents. Similar testing of competitive products ensures Pro-Series Wipers meet or exceed industry standards.