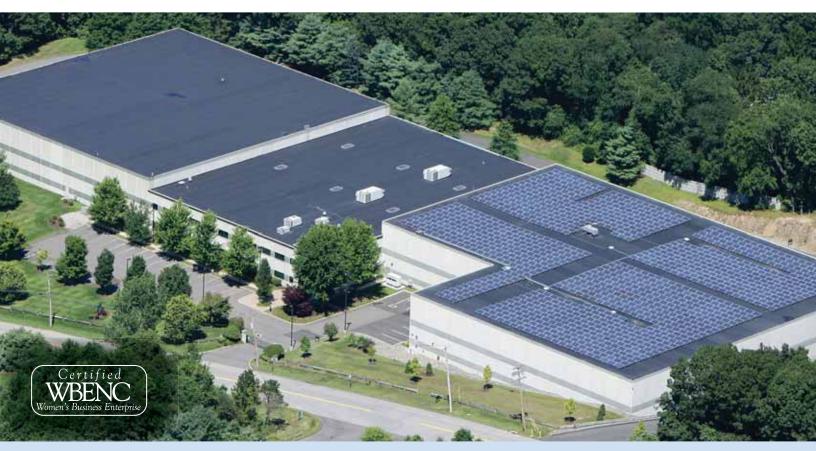

A 155,000-square foot facility in Shelton, Connecticut is home to our converting operation and corporate headquarters. We manufacture our Pro-Series® brand wipers for a variety of industrial and specialty applications. From heavy duty rag replacement to delicate task wiping and everything in between, MDI's wipers are sold through partner distributors worldwide.

With a successful transition to the third generation of family ownership, MDI became a certified Women's Business Enterprise. Building on its 70-year heritage, MDI remains committed to ongoing improvement and investment based on the company's founding principles, and to building a sustainable business for generations to come.

### **Operate Conscientiously**

- 325.5 kW rooftop solar array with 1,302 PV solar panels generates over 400,000 kWh annually, supplying 60% of MDI's power needs from the sun and reducing our annual carbon footprint by 560 metric tons of CO<sub>2</sub>
- Zero waste to landfill: 100% of office and production waste is either recycled or used to make electricity
- Rugged computing devices and e-documentation throughout the facility reduce paper usage