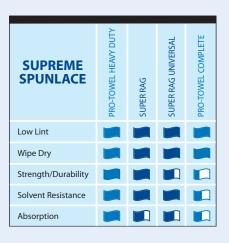

Highest performance reusable towels ideal for rag and shop towel replacement. Supreme Spunlace towels are virtually lint-free and contaminant-free, helping to keep work processes free from impurities. All Supreme towels are designed to be solvent resistant, provide wipe-dry performance and have cloth-like strength when used wet or dry. White towels are waterborne compatible. Creped versions are engineered to deliver maximum absorption and optimum hand feel.

**Pro-Towel® Heavy Duty** Heaviest duty for the most demanding tasks

| Super Rag®          | Engineered for optimum performance           |  |
|---------------------|----------------------------------------------|--|
| Super Rag Universal | Balance of high performance and value in use |  |
| Pro-Towel Complete  | Performance for limited reuse applications   |  |