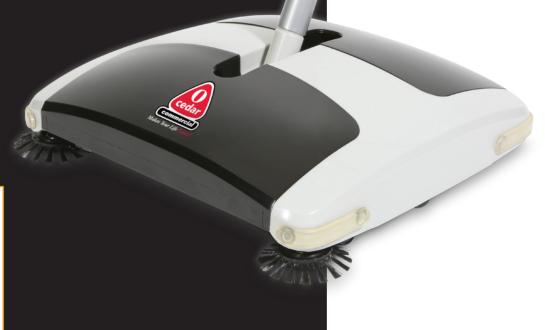

## MaxiVac™ Floor Sweeper

- Motorless system provides quiet cleaning in schools, hotels, restaurants, and offices
- Uses rubber brushes and corner baseboard brushes to clean moist or dry messes
- Wheels automatically adjust to any type of surface
- Easy-to-empty dirt cups for efficient cleaning
- ABS housing outlasts conventional sweepers 6 to 1
- Durable, threaded handle stays together and stays strong