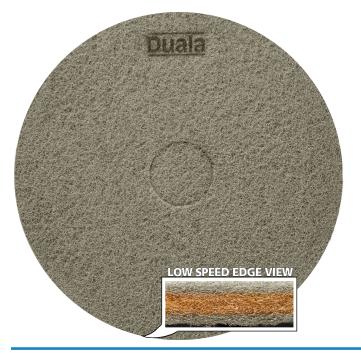

## One Pad to CLEAN & SHINE

With two versions to choose from

HIGH SPEED EDGE VIEW

LOW SPEED EDGE VIEW

ACS Industries, Inc. • One New England Way, Lincoln, RI, USA 02865 Toll free: 800-222-2880 • Fax: 401-333-6088

## **LOW SPEED VERSION**

- A dual purpose floor pad that will clean & shine in the same step with only water
- Made with a proprietary infusion of uniquely added composites
- · Increases shine with repeated use
- Long lasting, durable pad has many application possibilities
- Color coded to indicate when the pad is worn

Cost effective floor maintenance is easy with just water and this dual purpose, clean & shine floor pad under a low speed or autoscrubber floor machine.

Low Speed Duala<sup>™</sup> Clean & Shine Pad will take a dull floor and give its surface a clean, bright look, removing surface marks and buffing to a bright shine.