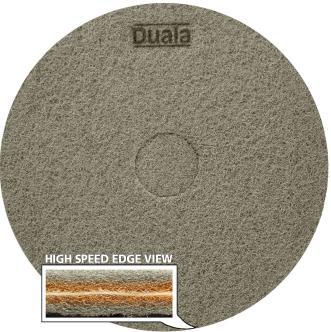

## **HIGH SPEED VERSION**

- Patented inner strata technology for the longest lasting, most durable pads available
- Increased strength for high speed work
- Will replace any other high speed clean or shine floor machine pad
- Available up to 27" and in rectangle shapes
- Made with a proprietary infusion of uniquely added composites
- Increases shine with repeated use

High speed floor maintenance is easier when using our High Speed **Duala**<sup>TM</sup> Clean & Shine Pad and water.

Its 2001 laminated pad construction is super strong to stop elongation at high speeds. High Speed  $\mathbf{Duala}^{\text{TM}}$  Clean & Shine Pad will take a dull, marred floor and give its surface a clean, bright shine while removing scuffs and surface marks.

High Speed **Duala**<sup>™</sup> Clean & Shine Pad can be used on a variety of floors including VCT, terrazzo, natural stone, concrete, vinyl and rubber.

Ask for High Speed **Duala**<sup>TM</sup> Clean & Shine Pads to help improve your high speed floor maintenance.