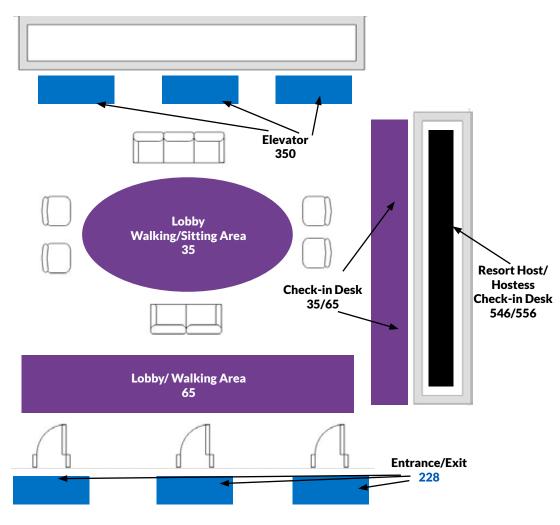

## **Suggested Resort Matting Solutions**

Exercise/
Pool Area
667

Restaurant/
Kitchen
645/646

#### Marathon™

**228** WIPER/SCRAPER MAT INDOOR - HEAVY TRAFFIC AREAS

## Dust-Star™ w/ThermoGrip™

350 WIPER MAT INDOOR -HEAVY-TRAFFIC AREAS

## Sani-Tred™

667 WET AREA MAT INDOOR - LIGHT TO MEDIUM DUTY AREAS

Workers-Delight™ Slate 546/556 DRY AREA INDOOR - HEAVY TRAFFIC AREAS

## HD Jet-Print™

35 WIPER MAT INDOOR -HIGH-TRAFFIC AREAS

#### **Super Berber Inlay**

65 WIPER/SCRAPER MAT INDOOR -HIGH-TRAFFIC AREAS

#### Safewalk-Light™

646 WET/OILY AREA MAT INDOOR - LIGHT TO MEDIUM DUTY

### Safewalk-Light™

645 WET AREA MAT INDOOR - LIGHT TO MEDIUM DUTY

See www.CrownMats.com for additional product offerings