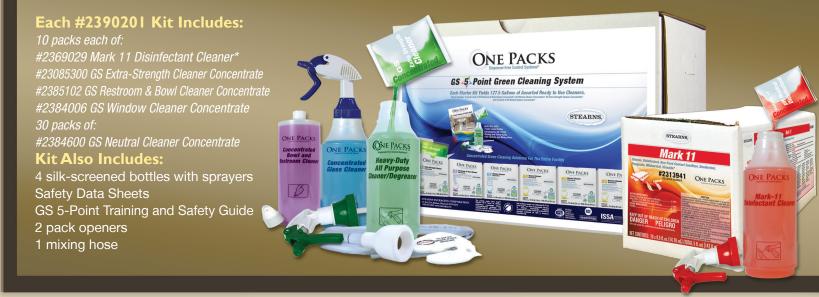

## **Go Dispenser-Free Now!**

Get your cleaning staff started right with Stearns' #2390201 GS 5-Point Green Cleaning System Starter Kit. Packed with environmentally preferred products<sup>\*</sup>, the kit simplifies the transition to the consistent results of One Packs<sup>™</sup>.

Kits are available in both Green Seal Certified and conventional formulations. Or, customize a kit to fit your facility's needs.

Take the next step. Contact a qualified Stearns representative today, and get started!

#### **ONE PACKS**<sup>\*</sup>

#2390201 - Filled with a combined total of 70 packs of Stearns topperforming One Packs<sup>TM</sup>. The starter kit also includes: silk-screened bottles & sprayers, SDS's, training materials, pack openers, mixing hose, and instruction book "GS 5-Point Training and Safety Guide". #2313941 - Mark 11 Disinfectant 10 packs of Mark 11\*

#2369029 - GS 5-Point Green Cleaning System 30 packs of #2384600 GS Neutral Cleaner Concentrate

10 packs of #2385300 GS Extra-Strength Cleaner Concentrate 10 packs of #2384006 GS Window Cleaner Concentrate

10 packs of #2385102 GS Restroom & Bowl Cleaner Concentrate (not Safer Choice)

U.S. FPA's Safer Choice Program

EPA Reg. No. 10324-154-3640