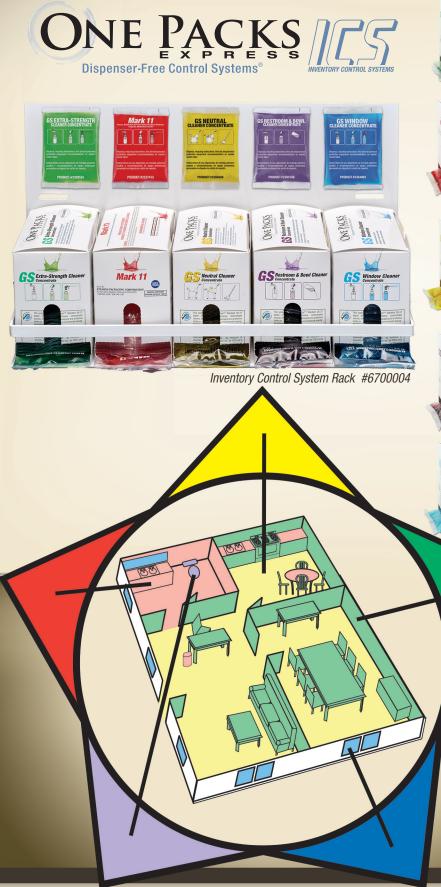

# Inventory Control System (ICS)

## Inventory Control System Rack (ICS)

Introducing the Stearns Inventory Control System (ICS). This heavy duty, wall mounted rack, will put Stearn's cleaning products at your fingertips while giving you a great inventory control tool. Made in the USA from 14 gauge cold-rolled steel, 1/8 inch hot-rolled steel and powder coated for durability for years to come. Customized product labels make this a flexible program to grow with your specific cleaning needs. See below for available products for your ICS system.

#2900006 - Inventory Control System Rack

#2385300 - GS Extra-Strength Cleaner Concentrate, 10 x 10 x 1 fl. oz. per case. One pack makes 1 quart for all-purpose cleaning, 1 gallon for scrubbing, or 2 gallons for mopping. Use with #2998429 pre-printed spray bottles.

#2384600 - GS Neutral Cleaner Concentrate, 10 x 10 x 2 fl. oz. per case. One pack makes 4 gallons for mopping.

Use with #2998429 pre-printed spray bottles.

#2385102 - GS Restroom & Bowl Cleaner Concentrate. 10 x 10 x 2 fl. oz. per case. One pack makes 1 quart, or add one pack to bowl to remove heavy build-up. Use with #2998511 pre-printed quart bottles. (not Safer Choice)

#2384006 - GS Window Cleaner Concentrate, 10 x 10 x 2 fl. oz. per case. One pack makes 1 guart. Use with #2998405 pre-printed spray bottles. #2374007 - Mark 11 Disinfectant Cleaner, 10 x 10 x 0.5 fl. oz. per case. One pack makes 1 quart. Use with #2909166 pre-printed spray bottles.