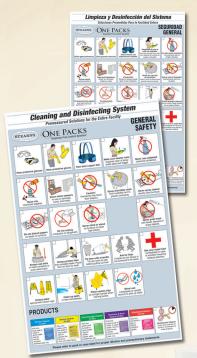

## 5-Point Daily Cleaning System

Standardize your communication about safety, usage, and correct application with the Stearns 5-Point Daily Cleaning wall chart that matches the best dispenser-free One Packs™ product with your facility's unique demands. Wall charts are customizable to fit every facility manager's needs. Visual icons promote consistent results while reducing training time.

## Universal Trainer Card Sets\* (English or Spanish)

Whether you are Team (Specialist) Cleaning or Zone Cleaning, the Stearns Universal Trainer laminated card sets provide your FTEs (Full-Time Employees) with a documented training program. With graphic representation of every task in building maintenance, card sets are organized by task setting. Special attention is given to bathroom maintenance, general safety, and bloodborne pathogen compliance. A unique feature of the Stearns Universal Trainer card sets is the visual relationships shown between the color of products and the surfaces they clean. The visual icons and color coding train workers without relying on the written word.