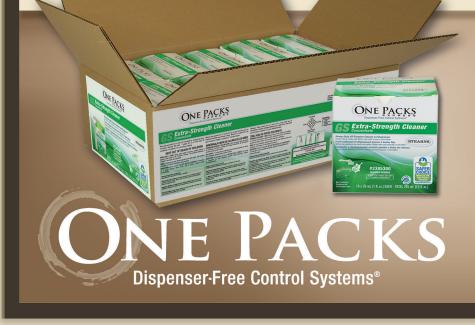

# ONE PACKS<sup>™</sup>

# The Next Generation of Dispenser-Free Control Systems

Stearns One Packs<sup>™</sup> are a comprehensive line of more than 60 professional-grade cleaning liquids and powders, innovatively packaged in premeasured packs. Precise measuring guarantees accurate-strength solutions every time, maximizing cleaning performance while saving you time and money.

Traditional dispenser machines may accurately mix concentrates, but they are prone to fail, complicated to operate, and they force workers to waste time returning to the supply closet to refill buckets and bottles. Dispenser-free One Packs™ have no moving parts or plumbing to break down, require almost no training, and are uniquely portable – allowing your staff to accurately mix anywhere in the facility. Switching your operation over to One Packs<sup>™</sup> couldn't be easier: there is no costly equipment to install, no special training, and no fixed water hook-ups required. In fact, with One Packs<sup>™</sup>, you can eliminate solution centers completely – saving valuable space in custodial closets.

Don't limit your staff's effectiveness with outdated equipment and methods when the next generation of dispenser-free control is just a phone call away with Stearns One Packs<sup>TM</sup>.

ONE PACKS

One pack per bottle or bucket, one trip to the supply area. No hardware. No plumbing. No problems. That's the Stearns One Packs™ promise.