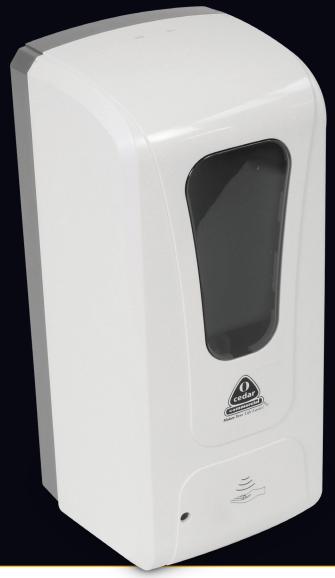

## 34 Oz. Automatic Soap Dispensers

Ensure proper hygiene with touch-free dispensing of soaps and sanitizers to stop the spread of germs & viruses.

| Item# | Description                              | Case<br>Pack | Case Wt.<br>(lbs) | Case Dimensions<br>(L x W x H) |
|-------|------------------------------------------|--------------|-------------------|--------------------------------|
| 93035 | 34 oz. Automatic Soap Dispenser - Foam   | 6            | 12                | 11" x 15" x 12"                |
| 93038 | 34 oz. Automatic Soap Dispenser - Liquid | 6            | 12                | 11" x 15" x 12"                |
| 3038  | Liquid Replacement Pump for 93038        | 24           |                   | 7" x 5" x 12"                  |

## #93035 for use with **Foam Soaps**

## #93038 for use with Liquid Soaps & Sanitizers

- For use with a wide variety of soaps or sanitizers
- Hands free dispensing prevents the spread of bacteria
- 34-ounce refillable cartridge
- Wall-mount design (hardware included)
- Uses 4 C batteries (not included)
- Replacement Pump for Liquid Soaps available (#3038)