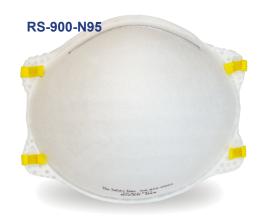

## MFG#: RS-900-N95

- White Respirator
- Adjustable Metal Nose Band
- Meets Niosh Standard For N95
- One Size Fits All
- Original Flat Design, Not Foldable
- May Cause Fog When Wearing Glasses
- \* Packed 20 Masks Per Box, 12 Boxes Per Case