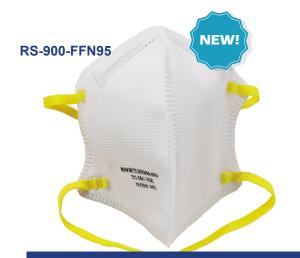

## MFG#: RS-900-FFN95

- White Respirator
- Adjustable Metal Nose Band
- Meets Niosh Standard For N95
- One Size Fits All
- New Foldable, 3D Contour Design
- Creates Less Fog When Wearing Glasses
- Packed 40 Masks Per Box, 12 Boxes Per Case