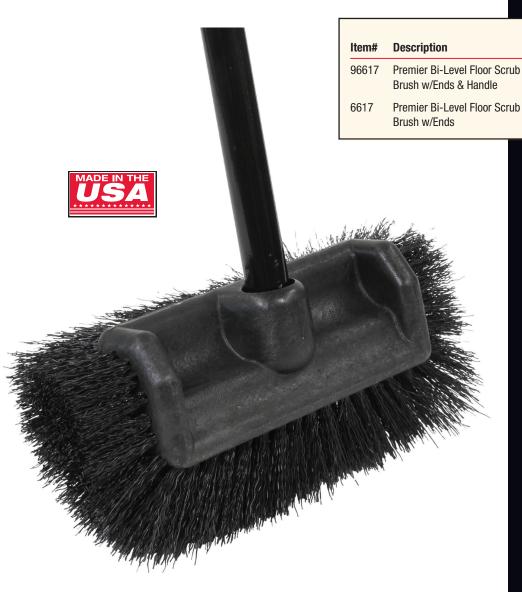

**Curved head w/End Bristles effectively scrubs corners** 

Case Wt.

(lbs)

16

**Case Dimensions** 

(L x W x H)

58" x 15" x 11"

14" x 13" x 11.25"

Case

Pack

6

Hygienic, non-absorbent 10" black plastic block will not crack, warp, or mildew

Washable 2" Black PET fibers prevent the spread of germs

#96617 includes 54" black steel threaded handle

Nexstep Commercial Products 1450 W. Ottawa Road • Paxton, IL 60957