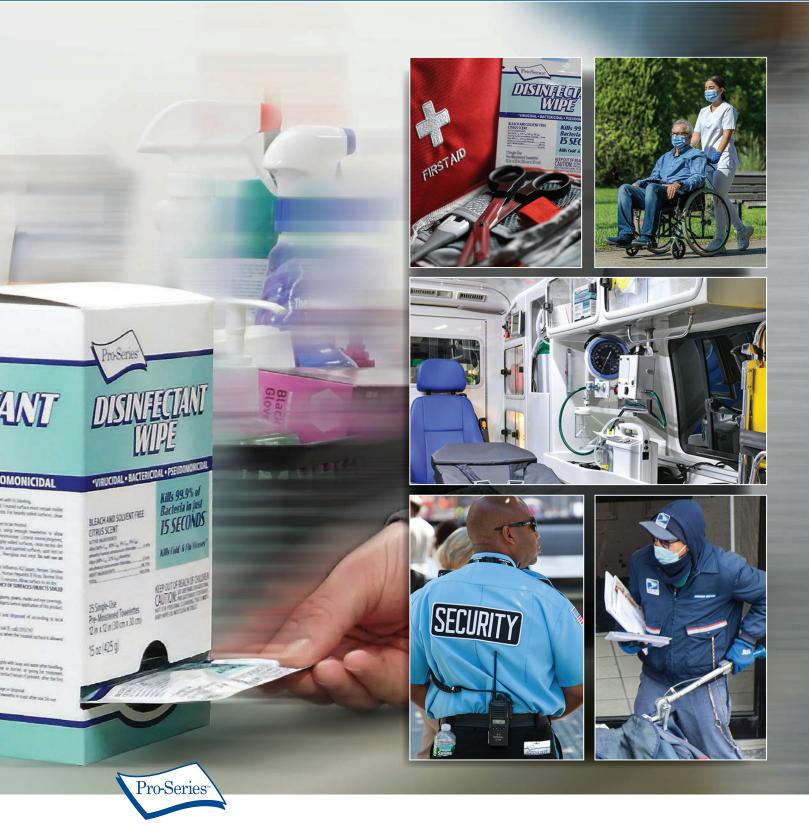

## FRONT LINE SOLUTIONS

SURFACE DISINFECTANT WIPES Portable Surface Disinfecting Power Uniquely Designed to Keep Front Line Workers Safe *On-The-Go* 

## When the demands of the job require moving from place to place, lugging around bulky containers of disinfectant wipes isn't practical.

PRO-SERIES Disinfectant Wipe single packs are the ideal portable solution for front line workers who encounter the daily risk of invisible pathogens in unfamiliar locations.

Preparedness is key when the job site is always changing. Give front line workers the confidence to tackle field risk and safely perform their work by adding individual PRO-SERIES Disinfectant Wipes to first aid kits, go bags and vehicles, or making 25-count dispenser boxes easily accessible for grab-and-go situations.