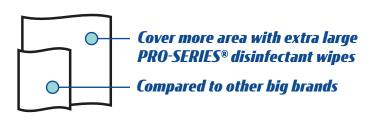

Packaged in durable, high-barrier pouches, these convenient single packs are designed to withstand the most demanding environments. Each pack contains a super strong, super-sized wipe that can be used to thoroughly disinfect large surface areas of concern.