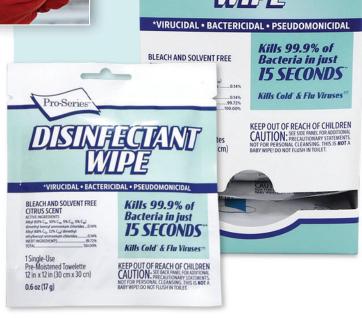

Take control of personal safety with individually packaged PRO-SERIES® Disinfectant Wipes, which are designed to clean, sanitize, and disinfect hard non-porous surfaces. These alcohol- and bleach-free wipes are included on EPA List N: disinfectants for use against SARS-CoV-2 (COVID-19).

Packaged in durable, high-barrier pouches, these convenient single packs are designed to withstand the most demanding environments. Each pack contains a super strong, super-sized wipe that can be used to thoroughly disinfect large surface areas of concern.