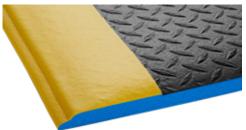

Comfort-King™ w/ Anti-Microbial

Wear-Bond
Comfort-King™
w/ Anti-Microbial

Worker's -Delight™

Deck Plate

w/ Anti-Microbial