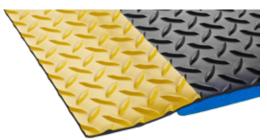

Comfort-King™ w/ Anti-Microbial

Wear-Bond
Comfort-King™
w/ Anti-Microbial

Worker's -Delight™

Deck Plate

w/ Anti-Microbial