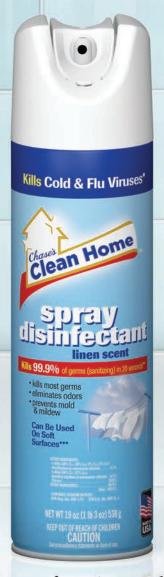

# spray disinfectant

# **Fast Kill Times**

Chase's Clean Home™ Spray Disinfectant kills 99.9% of germs (sanitizing) in 20 seconds and kills 100% of specified microbes in 10 minutes.

#### **OTHER FEATURES**

Chase's Clean Home™ Spray Disinfectant is a national brand equivalent (NBE) and performs comparably with the leading disinfectant spray.

Available in 19 oz cans and in three fresh scents: Citrus, Country Floral and Linen.

| 419-0425 | Citrus scent         | 010228 104251 | 12/19 oz can |
|----------|----------------------|---------------|--------------|
| 419-0426 | Country Floral scent | 010228 104268 | 12/19 oz can |
| 419-0427 | Linen scent          | 010228 104275 | 12/19 oz can |