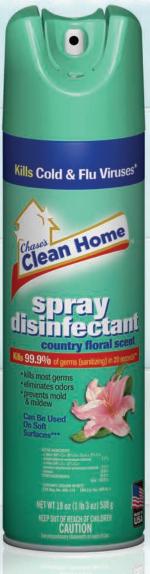

# spray disinfectant

# **Fast Kill Times**

Chase's Clean Home™ Spray Disinfectant kills 99.9% of germs (sanitizing) in 20 seconds and kills 100% of specified microbes in 10 minutes.

#### **OTHER FEATURES**

Chase's Clean Home™ Spray Disinfectant is a national brand equivalent (NBE) and performs comparably with the leading disinfectant spray.

Available in 19 oz cans and in three fresh scents: Citrus, Country Floral and Linen.

| 419-0425 | Citrus scent         | 010228 104251 | 12/19 oz can |
|----------|----------------------|---------------|--------------|
| 419-0426 | Country Floral scent | 010228 104268 | 12/19 oz can |
| 419-0427 | Linen scent          | 010228 104275 | 12/19 oz can |