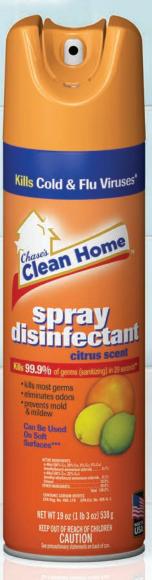

# spray disinfectant

# **Fast Kill Times**

Chase's Clean Home™ Spray Disinfectant kills 99.9% of germs (sanitizing) in 20 seconds and kills 100% of specified microbes in 10 minutes.

#### **OTHER FEATURES**

Chase's Clean Home™ Spray Disinfectant is a national brand equivalent (NBE) and performs comparably with the leading disinfectant spray.

Available in 19 oz cans and in three fresh scents: Citrus, Country Floral and Linen.

| 419-0425 | Citrus scent         | 010228 104251 | 12/19 oz can |
|----------|----------------------|---------------|--------------|
| 419-0426 | Country Floral scent | 010228 104268 | 12/19 oz can |
| 419-0427 | Linen scent          | 010228 104275 | 12/19 oz can |