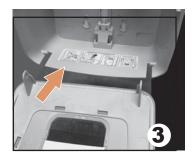

In three simple steps, convert a Designer Series Manual Dispenser to a No Touch Dispenser:

- 1. Remove manual front cover
- 2. Insert electronic module and battery pack
- 3. Install no touch front cover