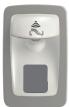

Conversion kits come in four colors and should be ordered to match the color of the dispenser being converted.

Black *Enhanced* 99BK31F

**Slim** 99BK31H

Gray Enhanced 99GR32F

*Slim* 99GR32H

White/Gray **Enhanced** 99WH32F