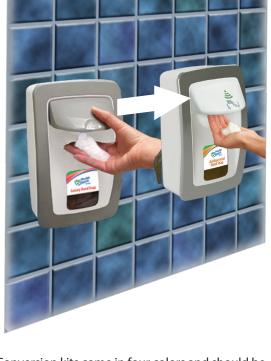

Conversion kits come in four colors and should be ordered to match the color of the dispenser being converted.

Black *Enhanced* 99BK31F

**Slim** 99BK31H

Gray Enhanced 99GR32F

*Slim* 99GR32H

White/Gray **Enhanced** 99WH32F