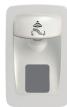

Conversion kits come in four colors and should be ordered to match the color of the dispenser being converted.

Black *Enhanced* 99BK31F

**Slim** 99BK31H

Gray Enhanced 99GR32F

*Slim* 99GR32H

White/Gray **Enhanced** 99WH32F

*Slim* 99WH32H

All White **Enhanced** 99WH33F

*Slim* 99WH33H