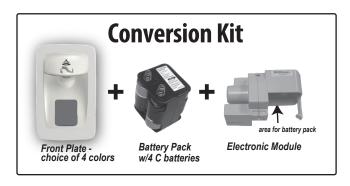

## Easily convert a Designer Series Manual Dispenser to a No Touch while still on the wall!

- Kit includes front plate, battery pack and electronic module
- No special tools needed
- Quick, cost effective no touch dispenser option
- Uses the same Health Guard soap and sanitizer refills no additional inventory required