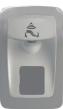

Conversion kits come in four colors and should be ordered to match the color of the dispenser being converted.

Black *Enhanced* 99BK31F

**Slim** 99BK31H

Gray Enhanced 99GR32F

*Slim* 99GR32H

White/Gray **Enhanced** 99WH32F