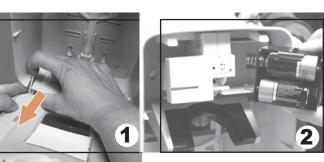

In three simple steps, convert a Designer Series Manual Dispenser to a No Touch Dispenser:

- 1. Remove manual front cover
- 2. Insert electronic module and battery pack
- 3. Install no touch front cover