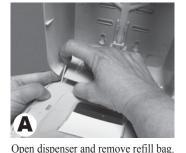

## **STEP 1 REMOVE MANUAL FRONT COVER**

A. With thumb or finger, pop one

cover leg off cover pin.

**B.** Remove other cover leg.