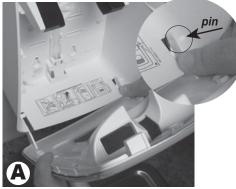

### **STEP 3 INSTALL NO TOUCH FRONT COVER**

**A.** Insert one leg over pin, then slightly bend and insert other leg.

B. Re-insert refill bag (bottom first).

**C.** Close cover and snap into place with both thumbs.