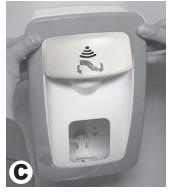

### **STEP 3 INSTALL NO TOUCH FRONT COVER**

**A.** Insert one leg over pin, then slightly bend and insert other leg.

B. Re-insert refill bag (bottom first).

**C.** Close cover and snap into place with both thumbs.