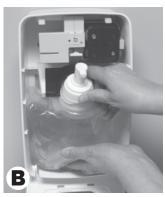

### **STEP 3 INSTALL NO TOUCH FRONT COVER**

**A.** Insert one leg over pin, then slightly bend and insert other leg.

B. Re-insert refill bag (bottom first).

**C.** Close cover and snap into place with both thumbs.