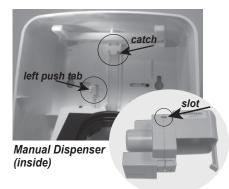

# **STEP 2 INSERT ELECTRONIC MODULE & BATTERY PACK**

**A.** Align slot in Electronic Module with catch on back wall of dispenser housing and snap down into place behind left push tab.

**B.** Insert Battery Pack into Electronic Module with contacts touching (this will activate the unit).