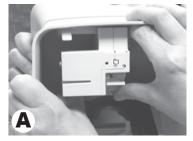

## **STEP 1 REMOVE MANUAL FRONT COVER**

A. With thumb or finger, pop one

cover leg off cover pin.

**B.** Remove other cover leg.