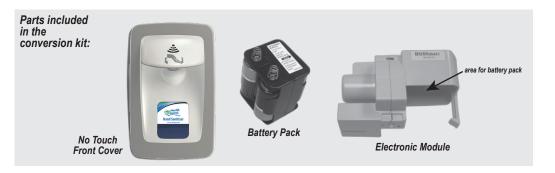

# **DS DISPENSER MANUAL TO NO TOUCH CONVERSION**

Three simple steps to converting the Manual Dispenser to a No Touch Dispenser