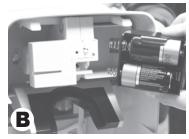

# **STEP 2 INSERT ELECTRONIC MODULE & BATTERY PACK**

**A.** Align slot in Electronic Module with catch on back wall of dispenser housing and snap down into place behind left push tab.

**B.** Insert Battery Pack into Electronic Module with contacts touching (this will activate the unit).