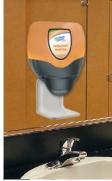

# **Universal Drip Tray Helps** Maintain a Clean, Safe Space

Health Guard® now offers an easy-to-install drip tray that can be used with any dispensing system. Made from a durable coated plastic and designed with raised edges, the drip tray catches drips and makes it easy to wipe them clean.

### **Universal Design**

Designed with a reversible long or short option, the drip tray can be used with any Health Guard liquid or foam dispenser. The long option is best for the Foam and Clean Shape dispensers, the short option is best for Soft & Silky and DuraView.

### **Versatile Use**

The Universal Drip Tray can be used in restrooms, kitchens, hallways, waiting rooms or wash stations. Simply install a drip tray beneath any dispenser located on a wall or one of our floor stands.