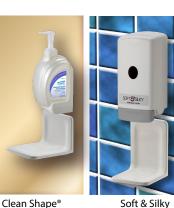

### **Universal Design**

Designed with a reversible long or short option, the drip tray can be used with any Health Guard liquid or foam dispenser. The long option is best for the Foam and Clean Shape dispensers, the short option is best for Soft & Silky and DuraView.