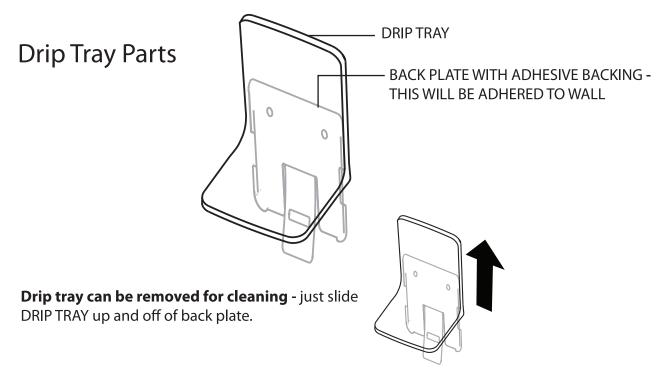

## **Easy to Mount, Easy to Clean**

Our 2-piece design makes it easy to install and easy to remove for cleaning. Attach the mounting bracket to the wall by pushing on the adhesive backing, then slide the drip tray in place. To remove, press the tab and slide the drip tray off.

# **Drip Tray Installation Instructions**

(these instructions are also printed on the back of the drip tray)

**FOAM DISPENSER:** Drip tray is shipped to be used with **foam dispenser.** 

The BACK PLATE is located in the short side. The BACK PLATE has the peel-off adhesive on the back, and will be adhered against wall.