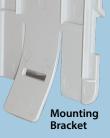

## **Easy to Mount, Easy to Clean**

Our 2-piece design makes it easy to install and easy to remove for cleaning. Attach the mounting bracket to the wall by pushing on the adhesive backing, then slide the drip tray in place. To remove, press the tab and slide the drip tray off.

#### To Install:

- 1) Peel off adhesive backing and press Mounting Bracket against the wall
- 2) Slide Drip Tray over Mounting Bracket in Long or Short option below:

**Short Option** 

Kutol is a LEED® Silver certified manufacturing facility