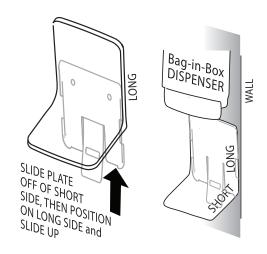

# **Drip Tray Installation Instructions**

(these instructions are also printed on the back of the drip tray)

**FOAM DISPENSER:** Drip tray is shipped to be used with **foam dispenser.** 

The BACK PLATE is located in the short side. The BACK PLATE has the peel-off adhesive on the back, and will be adhered against wall.

**1)** Position drip tray under dispenser wtih short side against wall.

Mark location with pencil - top of tray should start **ABOUT 1**" from bottom of dispenser to leave room for drip

**BAG-IN-BOX DISPENSER:** For BNB, the ideal position is long side against wall. Slide back-plate up to remove from short side and reposition on long side. Follow **1)** and **2**), leaving room for hand to dispense product and tray to lift up off back-plate.