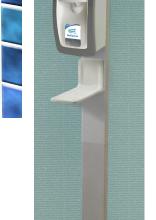

### **Versatile Use**

The Universal Drip Tray can be used in restrooms, kitchens, hallways, waiting rooms or wash stations. Simply install a drip tray beneath any dispenser located on a wall or one of our floor stands.

# **Easy to Use...Universal...Versatile**

DuraView<sup>®</sup>

Freestanding Floor Stand with No Touch Dispenser

Kutol Products Co. sales@kutol.com 800-543-4641