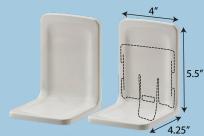

### **Universal Design**

Designed with a reversible long or short option, the drip tray can be used with any Health Guard liquid or foam dispenser. The long option is best for the Foam and Clean Shape dispensers, the short option is best for Soft & Silky and DuraView.

#### To Install:

- 1) Peel off adhesive backing and press Mounting Bracket against the wall
- 2) Slide Drip Tray over Mounting Bracket in Long or Short option below:

**Short Option** 

Kutol is a LEED® Silver certified manufacturing facility