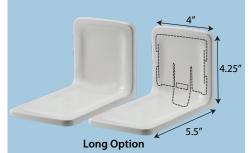

### **Universal Design**

Designed with a reversible long or short option, the drip tray can be used with any Health Guard liquid or foam dispenser. The long option is best for the Foam and Clean Shape dispensers, the short option is best for Soft & Silky and DuraView.

#### To Install:

- 1) Peel off adhesive backing and press Mounting Bracket against the wall
- 2) Slide Drip Tray over Mounting Bracket in Long or Short option below:

**Short Option** 

Kutol is a LEED® Silver certified manufacturing facility