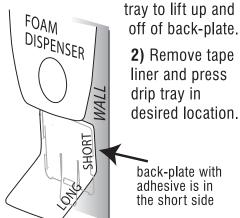

# **Drip Tray Installation Instructions**

(these instructions are also printed on the back of the drip tray)

**FOAM DISPENSER:** Drip tray is shipped to be used with **foam dispenser.** 

The BACK PLATE is located in the short side. The BACK PLATE has the peel-off adhesive on the back, and will be adhered against wall.

**1)** Position drip tray under dispenser wtih short side against wall.

Mark location with pencil - top of tray should start **ABOUT 1**" from bottom of dispenser to leave room for drip

**BAG-IN-BOX DISPENSER:** For BNB, the ideal position is long side against wall. Slide back-plate up to remove from short side and reposition on long side. Follow **1)** and **2**), leaving room for hand to dispense product and tray to lift up off back-plate.