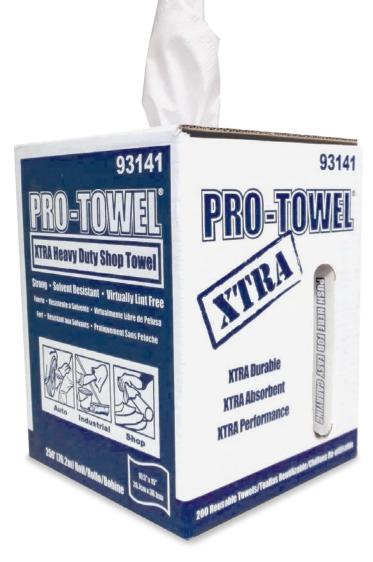

## **XTRA Heavy Duty Reusable Shop Towels**

Strongest, highest performance reusable cloth-like towels

- · Heavy-duty for the most demanding tasks
- · Top of the line rag and shop towel replacement
- Highly absorbent and wipes surfaces dry
- · Virtually lint-free
- Chemically pure and solvent resistant
- Sturdy carry handle for portablility
- One tote box ≥ 30 lbs of rags

Part# Format Pack

93141 white creped 10.5"x15", 200 per roll in tote box