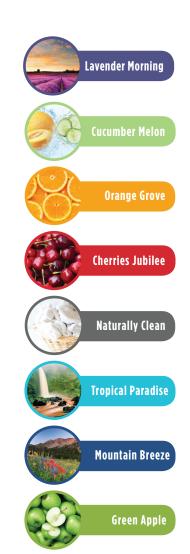

# **TECHNICAL INFORMATION**

Units/Case: 60

Case Weight: 12.85 lbs.

Case Dimensions: 16.5" x 10.5" x 11.75"

Pallet: 32 cases

US100N: Green Apple US150N: Cucumber Melon US200N: Orange Grove US300N: Mountain Breeze US500N: Cherries Jubilee US600N: Naturally Clean US900N: Tropical Paradise US950N: Lavender Morning