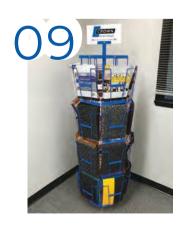

## **New Rotating Mats Display Rack**

## A must-have for every showroom

## Row # Items:

- Crown Matting Catalogs: Commercial | Industrial |
  Food Service | Promotional
- Comfort-King | Wear-Bond Comfort-King | Worker-Delight Deck Plate | Cushion Step Spiffy Vinyl
- Dust-Star | Oxford Elite | Marathon | Dura-Dot |
- Safewalk Light | Spaghetti | Safety-Step Perforated Safe-Flow Plus
- Tuff-Spun Foot-Lover | Wear-Bond Tuff-Spun | Industrial Deck Plate | Safety-Step Solid Top
- 6 Chevron | Jasper | Rely-On | Needle-Rib

| C | 0 | d | e |
|---|---|---|---|
|   |   |   |   |

<u>de</u> <u>Description</u>

LR MTST22 LR 0810SM

LR MTSMRK

Rotating Display Rack (fully stocked) Complete Replacement Set Individual Display Rack Sample In Stock & Ready to Ship