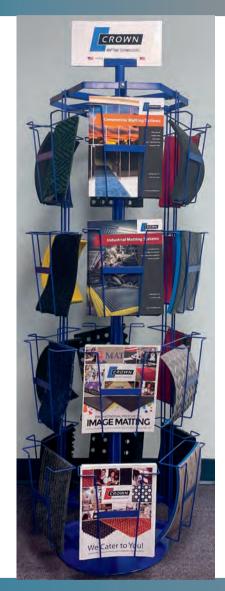

## **New Rotating Mats Display Rack**

## A must-have for every showroom

## Row # Items:

- Crown Matting Catalogs: Commercial | Industrial |
  Food Service | Promotional
- Comfort-King | Wear-Bond Comfort-King | Worker-Delight Deck Plate | Cushion Step Spiffy Vinyl
- Dust-Star | Oxford Elite | Marathon | Dura-Dot |
- Safewalk Light | Spaghetti | Safety-Step Perforated Safe-Flow Plus
- Tuff-Spun Foot-Lover | Wear-Bond Tuff-Spun | Industrial Deck Plate | Safety-Step Solid Top
- 6 Chevron | Jasper | Rely-On | Needle-Rib

| C | 0 | d | e |
|---|---|---|---|
|   |   |   |   |

<u>de</u> <u>Description</u>

LR MTST22 LR 0810SM

LR MTSMRK

Rotating Display Rack (fully stocked) Complete Replacement Set Individual Display Rack Sample In Stock & Ready to Ship