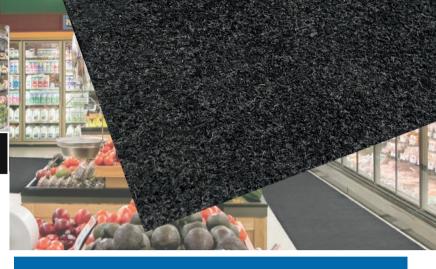

# SPECIALITY MATTING

Crown's New Command Shield is a highly absorbent adhesive-backed mat. The mat's unique design allows it to be cut and stuck to most smooth floor surfaces with no leftover residue when used as directed. The Command Shield mat is commonly used in grocery stores, walkways, entrances, and in places where water may make floors slippery.

**ROLL SIZE** 3' x 100'

AVAILABLE COLORS Charcoal, Light Gray, Black

### SURFACE

Polypropylene surface with a polyester film moisture barrier

- BACKING
- Adhesive

**OVERALL THICKNESS** 

3/32"

WEIGHT

12 OZ.

FLAMMABILITY