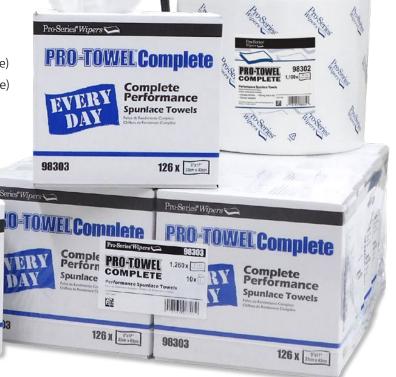

## PART # DESCRIPTION

98303 9"x17", 10 pop-up boxes of 126 (1,260 towels/bundle) 98306 12"X17", 8 pop-up boxes of 176 (1,408 towels/bundle) 98560 12"x17", 280 towels/Two-Pak™ double dispenser

98302 10"x12", 1,100 ct jumbo roll