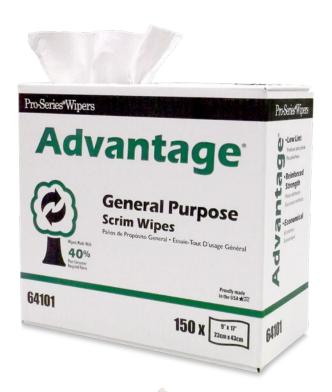

## [GC2] WHITE SCRIM

64101 9"x17", 6 pop-up boxes of 150 (900 wipers/bundle)

- [GC1.4] BLUE 4-PLY TOWELING
- 61103 10.3"x15", 475' rolls, 2 rolls/case (760 wipers/case)