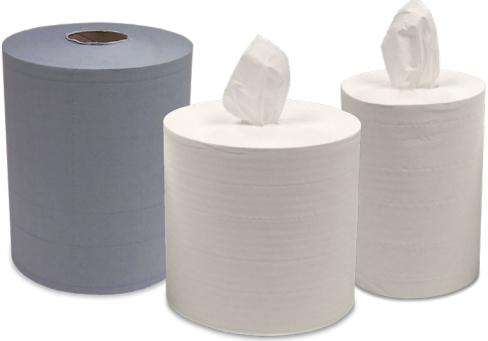

## [GC2] WHITE SCRIM

64101 9"x17", 6 pop-up boxes of 150 (900 wipers/bundle)

- [GC1.4] BLUE 4-PLY TOWELING
- 61103 10.3"x15", 475' rolls, 2 rolls/case (760 wipers/case)

## [GC1.2] WHITE 2-PLY TISSUE

- 61102 9"x13", 866' rolls, 2 rolls/case (1,600 wipers/case)
- 61101 9"x15", 406' rolls, 4 rolls/case (1,300 wipers/case)