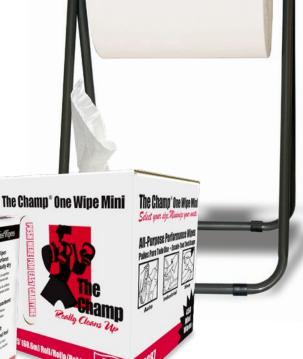

## ADVANTAGE WIPES

- The #1 all-purpose cleaning choice
- Ideal for general purpose clean-up
- Wipes surfaces totally clean and dry with just one wipe
- Ultra absorbent for cleaning up liquid spills
- Soft hand feel for contact with hands and face

## **Best Sellers**

| FORMAT                                                                          |
|---------------------------------------------------------------------------------|
| 9"x12", 225' roll in Tote-Pak™, 4 totes/bundle (900 wipes)                      |
| 9"x 6", 225' roll in Tote-Pak, 4 totes/bundle (1,800 wipes)                     |
| $9\mbox{"x17"}, 8\mbox{ Single-Pak pop-up boxes of }90,720\mbox{ wipes/bundle}$ |
| 9"x12", 275' CP rolls, 6 rolls/case (1,650 wipes)                               |
| 12"x12", 750 count jumbo roll                                                   |
| 11"x13", 1/4 fold, poly 50 Perf-Pak™, 1,000 wipes/case                          |
| 12"x24", 1/4 fold, poly 50, 500 wipes/case                                      |
|                                                                                 |