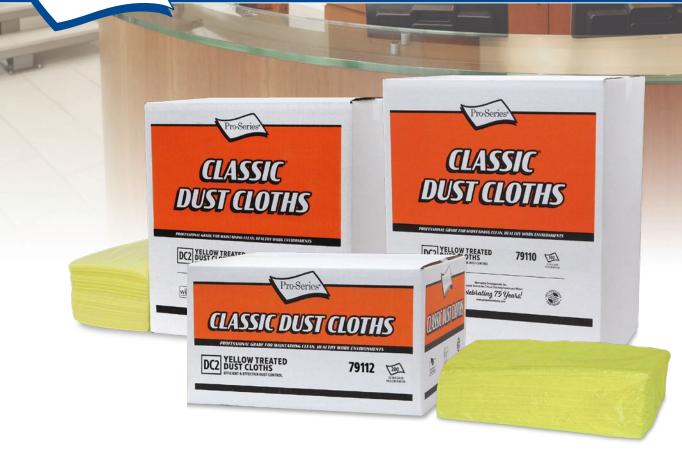

## JANITORIAL SOLUTIONS

CLASSIC® DUST CLOTHS Efficient, Effective Dust Control

## **Efficient and Effective Dust Control**

MDI's PRO-SERIES® CLASSIC® Dust Cloths are specially designed to deliver the professional quality dust control needed to help maintain clean, healthy work environments. Dust is a major source for PBDEs (Polybrominated diphenyl ether). A 2010 study by the EPA estimates that 90% of PBDE exposure comes from house dust.1

Avoidspraysandtheirassociated costs by using Pro-Series Classic Dust Cloths. Treated with mineral oil, they attract and retain small dust particles without leaving lint, residue or waxy buildup.

Our treated dust cloths are designed to be soft for delicate surfaces yet durable to withstand rugged dusting applications. They are available in a variety of sizes for hand dusting or dusting tools, and are individually folded and polybagged to keep them fresh and clean prior to use.

| <b>Yellow Treated Dust Cloths</b> – polybagged in 50's |           |        |          |
|--------------------------------------------------------|-----------|--------|----------|
| CODE                                                   | SIZE      | COUNT  | FOLD     |
| 78404                                                  | 13" X 17" | 500 ct | 1/4 fold |
| 78403                                                  | 17" x 24" | 500 ct | 1/6 fold |
| 79112                                                  | 23" x 24" | 200 ct | 1/8 fold |
| 79110                                                  |           | 500 ct |          |