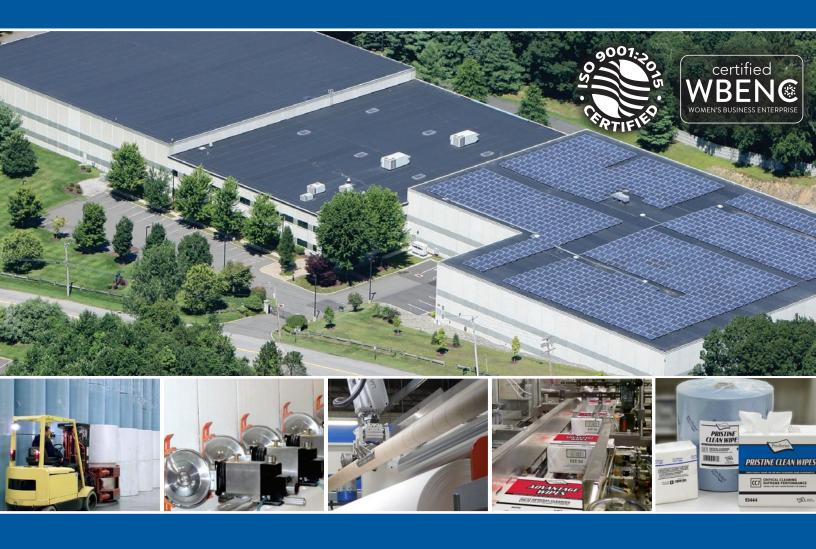

PRO-SERIES® is MDI's proprietary wiper brand proudly made at our 140,000 sq. ft. manufacturing facility. MDI is a certified small business, WBENC-Certified Women's Business Enterprise, and is ISO 9001:2015 certified for the design, manufacture and sale of nonwoven wiping products.

### > SCALABLE INFRASTRUCTURE

MDI's owner-operators have a long history and an ongoing commitment to reinvesting in the business. From training and safety programs, to facilities and converting equipment, to robust ERP and MES systems, the company is well-positioned for sustainable growth.

Our headquarters is powered by a 325kW rooftop solar array, supplying more than half of MDI's power needs from the sun and reducing our carbon footprint by 560 metric tons of CO<sub>2</sub> annually.