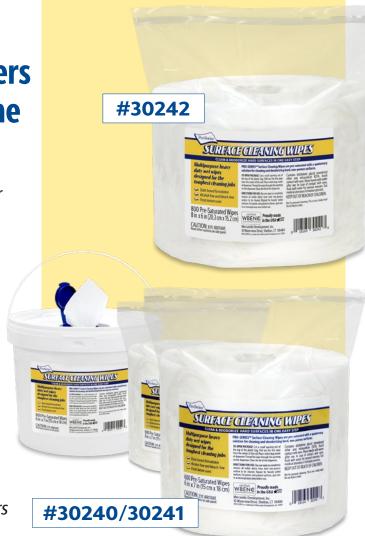

## Large format, pre-saturated wipes and refillable dispensers are the answer to high volume cleaning needs

- Quat-based formulation (alcohol and bleach free) for cleaning and deodorizing hard surfaces
- Heavy duty multipurpose wipes stand up to the toughest cleaning jobs
- Designed for use in high traffic settings such as commercial properties, educational and government facilities, municipalities, recreation sites, entertainment venues, etc.
- Jumbo roll format for compatibility with standard stationary dispensing systems
- Make the switch from throw-away canisters!
  <u>Just one</u> 600-count roll in our reusable mobile dispenser system replaces <u>eight</u> 75-count canisters

| PRODUCT INFORMATION                     |       |        |           |                                                                    |          |            |
|-----------------------------------------|-------|--------|-----------|--------------------------------------------------------------------|----------|------------|
| ITEM                                    | PART# | FORMAT | SIZE (IN) | DESCRIPTION                                                        | CASE QTY | PALLET QTY |
| Jumbo Roll                              | 30242 | Roll 🗂 | 7x6       | 800 wipes per roll<br>4 rolls per case                             | 3,200    | 30         |
| Bucket & Large Roll<br>Dispenser System | 30241 | Kit    | 6x7       | 600 wipes per roll, 2 rolls per case<br>+ 1 round dispenser bucket | 1,200    | 63         |
|                                         | 30240 | Refill |           | 600 wipes per roll<br>4 rolls per case                             | 2,400    | 30         |