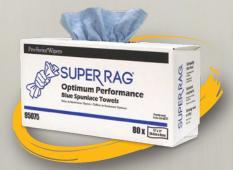

#### **SUPER RAG®**

Solvent-resistant, durable SUPER RAG towels are designed to hold up when applying chemicals such as degreasers, rust removers and general cleaners. Cloth-like features make them reusable, strong wet or dry, and highly absorbent. Made without binders or contaminants, SUPER RAG towels are virtually lint-free and won't leave particles behind on critical parts and machinery.

Single-Pak pop-up boxes\* are compact, portable and dispense one-at-a-time.

health, protect product quality, and reduce waste.