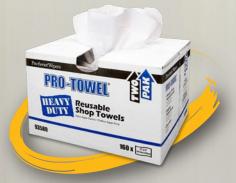

#### **PRO-TOWEL® HEAVY DUTY**

Our heaviest towels are manufactured extra thick and bulky to increase absorption and extend their useful life. Fewer wipers per task means less waste generated. A Two-Pak™ box of PRO-TOWELS can replace a 25 pound box of rags. That means less storage space required and a fresh clean wipe for every application. When it comes to performance, versatility, reduced PRO-TOWELS outperform rags every time.

Two-Pak boxes\* dispense one-at-a-time, have convenient carry handles and are high capacity for fewer change outs.