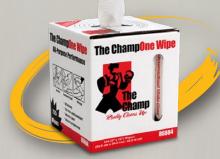

#### THE CHAMP®

Great for wiping away grease and oil buildup on tools and equipment. THE CHAMP wipers are so absorbent they clean up spills with just one wipe. These all-purpose wipes are soft and safe for contact with hands and face.

Center-pull Tote-Paks\* have sturdy carry handles and dispense one-at-a-time.

\*In addition to the items shown, a complete lineup of product colors and packaging options are available.

800-333-0900

10 Waterview Drive • Shelton, CT 06484 www.proserieswipers.com