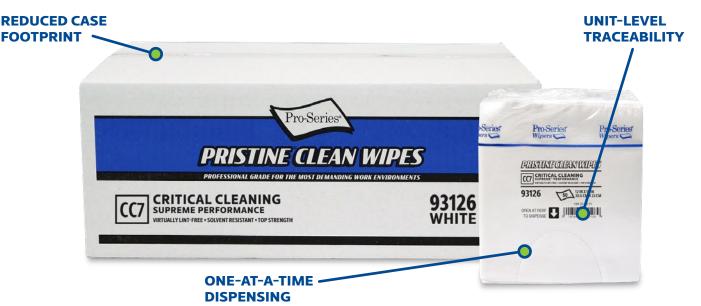

INNOVATIVE PACKAGING SOLUTIONS

**Perf-Pak**<sup>™</sup> dispensing poly packs are available exclusively from MDI. This innovative packaging with unique perforated opening allows for one-at-a-time dispensing and ensures unused wipers stay clean and protected.

Pro-Series<sup>®</sup>

Wipers **N** 

Each Perf-Pak is individually labeled with lot number and bar code for inventory control at the unit level. These features are ideal for industrial vending systems that promote productivity, trace consumption and reduce inventory and administrative costs.

Perf-Paks fit neatly into master cartons that are now more compact. Like MDI's bundling of rolls, totes and pop-up boxes, this format reduces corrugated waste, improves shipping efficiency and requires less storage space.