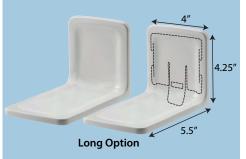

#### **Universal Design**

Designed with a reversible long or short option, the drip tray can be used with any Health Guard liquid or foam dispenser. The long option is best for the Foam and Clean Shape dispensers, the short option is best for Soft & Silky and DuraView.

#### To Install:

- 1) Peel off adhesive backing and press Mounting Bracket against the wall
- 2) Slide Drip Tray over Mounting Bracket in Long or Short option below: