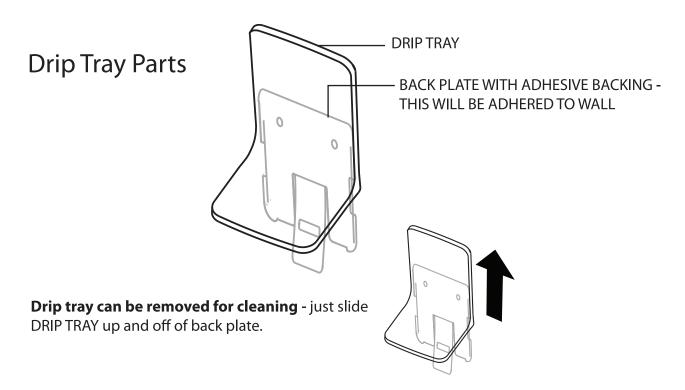

### **Easy to Mount, Easy to Clean**

Our 2-piece design makes it easy to install and easy to remove for cleaning. Attach the mounting bracket to the wall by pushing on the adhesive backing, then slide the drip tray in place. To remove, press the tab and slide the drip tray off.

## **Drip Tray Installation Instructions**

(these instructions are also printed on the back of the drip tray)

**FOAM DISPENSER:** Drip tray is shipped to be used with **foam dispenser.** 

The BACK PLATE is located in the short side. The BACK PLATE has the peel-off adhesive on the back, and will be adhered against wall.

1) Position drip tray under dispenser wtih short side against wall.

Mark location with pencil - top of tray should start **ABOUT 1**" from bottom of dispenser to leave room for drip

BAG-IN-BOX DISPENSER: For BNB, the ideal position is long side against wall. Slide back-plate up to remove from short side and reposition on long side. Follow 1) and 2), leaving room for hand to dispense product and tray to lift up off back-plate.