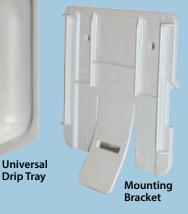

**Universal Drip Tray Helps Maintain a Clean, Safe Space** 

Health Guard® now offers an easy-to-install drip tray that can be used with any dispensing system. Made from a durable coated plastic and designed with raised edges, the drip tray catches drips and makes it easy to wipe them clean.

### **Easy to Mount, Easy to Clean**

Our 2-piece design makes it easy to install and easy to remove for cleaning. Attach the mounting bracket to the wall by pushing on the adhesive backing, then slide the drip tray in place. To remove, press the tab and slide the drip tray off.

#### To Install:

- 1) Peel off adhesive backing and press Mounting Bracket against the wall
- 2) Slide Drip Tray over Mounting Bracket in Long or Short option below: