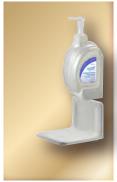

#### **Universal Design**

Designed with a reversible long or short option, the drip tray can be used with any Health Guard liquid or foam dispenser. The long option is best for the Foam and Clean Shape dispensers, the short option is best for Soft & Silky and DuraView.

#### **Versatile Use**

The Universal Drip Tray can be used in restrooms, kitchens, hallways, waiting rooms or wash stations. Simply install a drip tray beneath any dispenser located on a wall or one of our floor stands.