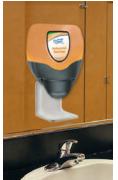

#### **Universal Design**

Designed with a reversible long or short option, the drip tray can be used with any Health Guard liquid or foam dispenser. The long option is best for the Foam and Clean Shape dispensers, the short option is best for Soft & Silky and DuraView.

#### **Versatile Use**

The Universal Drip Tray can be used in restrooms, kitchens, hallways, waiting rooms or wash stations. Simply install a drip tray beneath any dispenser located on a wall or one of our floor stands.