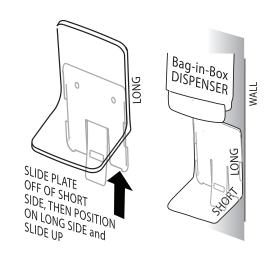

1) Position drip tray under dispenser wtih short side against wall.

Mark location with pencil - top of tray should start **ABOUT 1**" from bottom of dispenser to leave room for drip

BAG-IN-BOX DISPENSER: For BNB, the ideal position is long side against wall. Slide back-plate up to remove from short side and reposition on long side. Follow 1) and 2), leaving room for hand to dispense product and tray to lift up off back-plate.