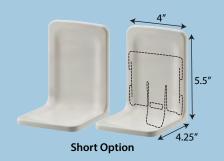

#### **Universal Design**

Designed with a reversible long or short option, the drip tray can be used with any Health Guard liquid or foam dispenser. The long option is best for the Foam and Clean Shape dispensers, the short option is best for Soft & Silky and DuraView.

#### To Install:

- 1) Peel off adhesive backing and press Mounting Bracket against the wall
- 2) Slide Drip Tray over Mounting Bracket in Long or Short option below: