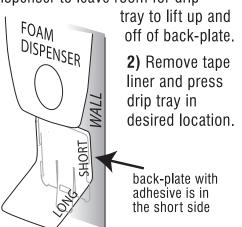

## **Drip Tray Installation Instructions**

(these instructions are also printed on the back of the drip tray)

**FOAM DISPENSER:** Drip tray is shipped to be used with **foam dispenser.** 

The BACK PLATE is located in the short side. The BACK PLATE has the peel-off adhesive on the back, and will be adhered against wall.

1) Position drip tray under dispenser wtih short side against wall.

Mark location with pencil - top of tray should start **ABOUT 1**" from bottom of dispenser to leave room for drip

BAG-IN-BOX DISPENSER: For BNB, the ideal position is long side against wall. Slide back-plate up to remove from short side and reposition on long side. Follow 1) and 2), leaving room for hand to dispense product and tray to lift up off back-plate.